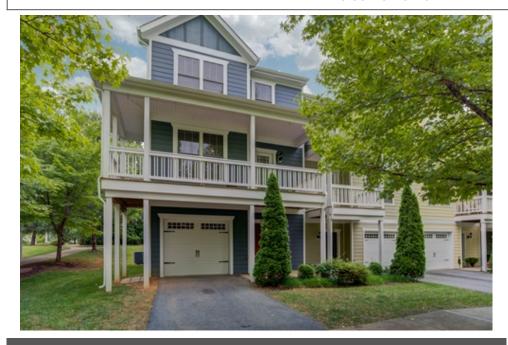

## 1720 Painted Sky Terrace, Charlottesville, VA 22901

» Beds: 4 | Baths: 3 Full, 1 Half

» MLS #: 642873

» Townhouse | 2,142 ft² | Lot: 3,049 ft² » More Info: 1720PaintedSkyTerrace.com

Denise Ramey www.deniseramey.com (434) 812-2388 (Office) deniserameyrealtor@gmail.com http://www.DeniseRamey.com

## LONG & FOSTER

Long & Foster Real Estate 325 Four Leaf Lane Suite 100 Charlottesville, VA 22903 (434) 812-2388

This end unit townhome in Wickham Pond is a must-see! You'll love the fresh paint throughout, and gleaming hardwood floors on the main level. The large great room on the main level features side windows and is open to the gourmet kitchen with maple cabinets and granite counters, and an eat-in dining area. Upstairs you'll find the owner's suite with private bathroom and walk-in closet, two additional bedrooms with a full hall bathroom, and stacked laundry for convenience. The ground floor features a fourth bedroom/guest suite with private bathroom and access to the rear yard. Great space for in-laws or guests. Enjoy the outdoors and mountain views from the rear deck and wrap-around covered porch! This home is a gem! Don't miss out!